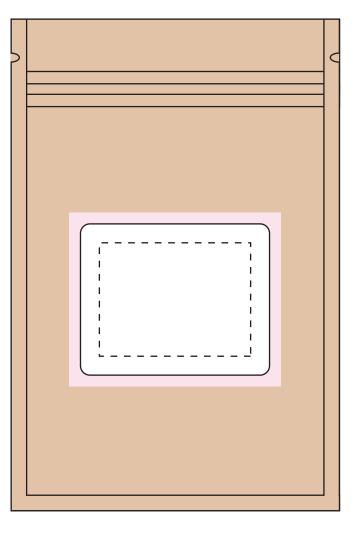

## ART APPROVAL

All colours used in this document are indicative only and they may vary across a variety of printing techniques and confectionery

Sticker 50x40mm

100%

Sticke Size: 50mmW x 40mmH

Bleed: 3mm (56mmW x 46mmH)

- - - Safe Print Area: 40mmW x 30mmH

When artwork is printed,

there can be movement of up to 3mm

Image Impression Only NOT to Scale

## Product Code : CC098F - Compostable Ziplock JELLY BELLY JB

Description : Compostable Bag filled with 50g **JELLY BELLY** Jelly Beans

Order#

Company Name :

Contact :

Sticker Size : 50mmW x 40mmH

Print Colour : Digital Print